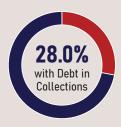

33.4%
of Hoosiers Earn
Less than \$35,000

35.0%
of Hoosiers in Allen County
Earn Less than \$35,000

HOOSIERS WITH DEBT IN COLLECTIONS

Median Amount in Collections \$1,873

COMMUNITIES OF COLOR

Median Amount in Collections \$2,304

\$1,873
Median Amount in Collections

**52.2%** with Debt in Collections

\$1,862 Median Amount in Collections 23.5% with Debt in Collections

\$2,254
Median Amount in Collections

\$4.5% with Debt in Collections \$2,289