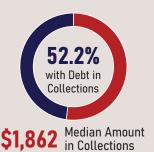

## Overview:

In 2019, the median net annual income of subprime online borrowers was \$36,000 and of subprime storefront borrowers was \$21,888. The table below provides the number and share of Hoosiers with income below \$35,000, the share of Hoosiers with a debt in collections, and the median amount of debt in collections.

## **HOOSIERS WITH DEBT IN COLLECTIONS**

Median Amount in Collections \$1.873

Debt-to-Income Ratio \$1.29 per \$1 of income

28.0%
with Debt in Collections

\$1,873 Median Amount in Collections

Median Amount in Collections \$1.757