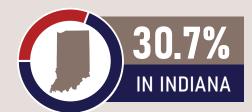

## Overview:

In 2019, the median net annual income of subprime online borrowers was \$36,000 and of subprime storefront borrowers was \$21,888. The table below provides the number and share of Hoosiers with income below \$35,000, the share of Hoosiers with a debt in collections, and the median amount of debt in collections.