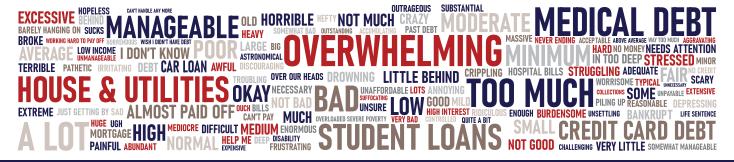

## **District 24 Debt Fact Sheet**

Rep. Donna Schaibley



## Overview:

In 2019, the median net annual income of subprime online borrowers was \$36,000 and of subprime storefront borrowers was \$21,888. The table below provides the number and share of Hoosiers with income below \$35,000, the share of Hoosiers with a debt in collections, and the median amount of debt in collections.



COMMUNITIES OF COLOR

5

## **HOOSIERS WITH DEBT IN COLLECTIONS**



Median Amount in Collections \$1.873

Debt-to-Income Ratio \$1.29 per \$1 of income

28.0%
with Debt in Collections

\$1,873 Median Amount in Collections





Median Amount in Collections \$1.757

\$1.99 per \$1 of income

## How Financially Vulnerable Hoosiers Feel about Debt: