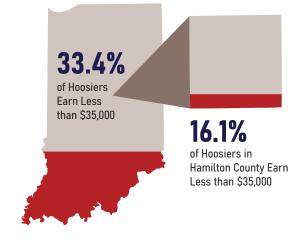

## Overview:

In 2019, the median net annual income of subprime online borrowers was \$36,000 and of subprime storefront borrowers was \$21,888. The table below provides the number and share of Hoosiers with income below \$35,000, the share of Hoosiers with a debt in collections, and the median amount of debt in collections.